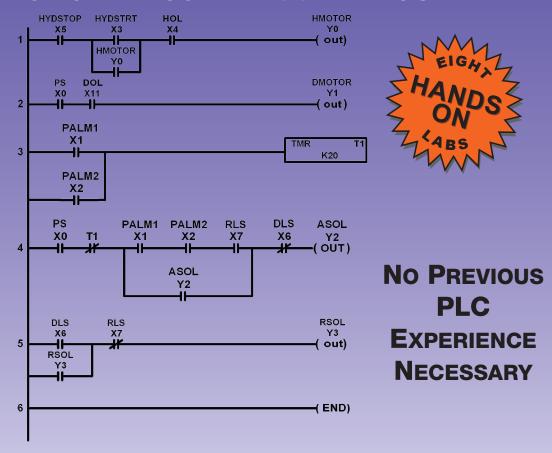

#### **LADDER LOGIC TOPICS**

AND, OR, NOT

Logical Continuity Reading Ladder Logic Instructions

Input/Output Internal Coils Set/Reset Timers/Counters

#### HANDS-ON LABS

**Using Automation Direct DL105™** 

PLCs and Direct SOFT6™ Programming Software

#### Instructions

Input/Output Series/Parallel Internal Bit (Software Relay) Set/Reset (Software Latching Relay) Timers Counters